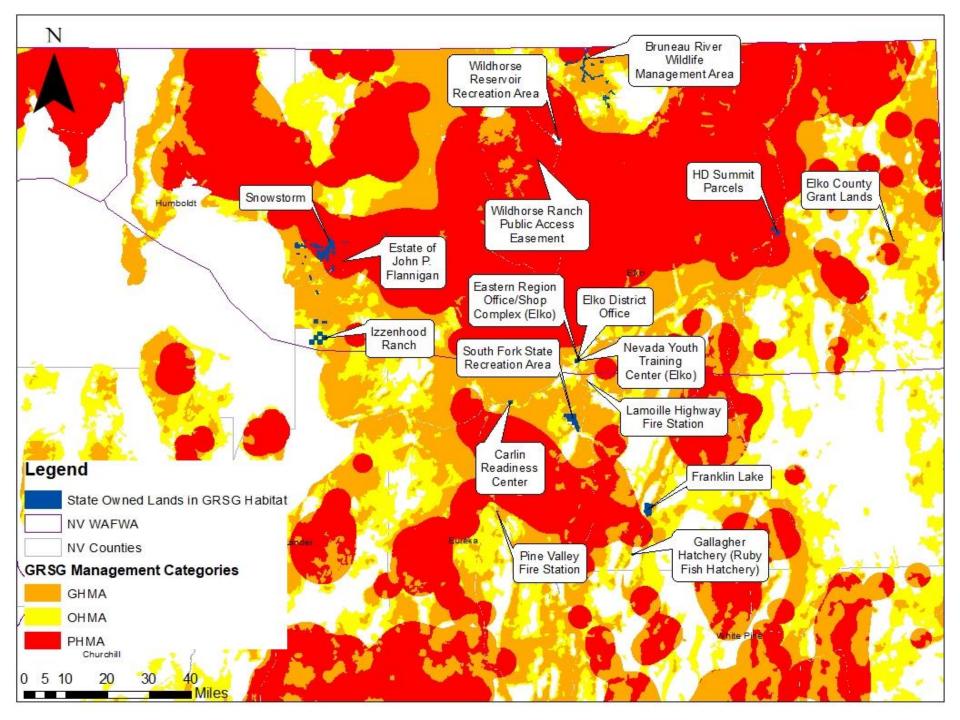

#### State-Owned Lands in GRSG Habitat

| State-Owned Lands in GRSG Habitat Management Categories | Approx. Acres |
|---------------------------------------------------------|---------------|
| PHMA                                                    | 12,631        |
| GHMA                                                    | 20,399        |
| ОНМА                                                    | 12,911        |
| TOTAL                                                   | 45,941        |

|                                                       | Management | Management     | <b>Total Acres of</b> | 0 0 1         |
|-------------------------------------------------------|------------|----------------|-----------------------|---------------|
|                                                       | Category   | Category Acres | Property              | Total Acreage |
| ELKO                                                  |            |                |                       |               |
| CFS-12-0 - Nevada Youth Training Center (Elko)        |            |                | 473.83                |               |
|                                                       | GHMA       | 345.80         |                       | 72.98%        |
|                                                       | ОНМА       | 126.97         |                       | 26.80%        |
| FOR-11-0 - Lamoille Highway Fire Station              |            |                | 0.79                  |               |
|                                                       | GHMA       | 0.00           |                       | 0.01%         |
| FOR-17-0 - Elko District Office                       |            |                | 2.48                  |               |
|                                                       | GHMA       | 1.61           |                       | 64.75%        |
|                                                       | ОНМА       | 0.87           |                       | 35.25%        |
| GRANT-3-0 - Elko County Grant Lands                   |            |                | 41.18                 |               |
|                                                       | GHMA       | 41.18          |                       | 100.00%       |
| NG-30-0 - Carlin Readiness Center                     |            |                | 424.54                |               |
|                                                       | GHMA       | 416.98         |                       | 98.22%        |
|                                                       | ОНМА       | 7.56           |                       | 1.78%         |
| NV-6-0 - Estate of John P. Flannigan                  |            |                | 0.06                  |               |
|                                                       | РНМА       | 0.06           |                       | 100.00%       |
| PARKS-54-0 - Wildhorse Reservoir Recreation Area      |            |                | 119.59                |               |
|                                                       | PHMA       | 119.11         |                       | 99.60%        |
| PARKS-60-0 - South Fork State Recreation Area         |            |                | 3,903.05              |               |
|                                                       | GHMA       | 871.47         |                       | 22.33%        |
|                                                       | ОНМА       | 968.25         |                       | 24.81%        |
| WL-108-0 - Eastern Region Office/Shop Complex (Elko)  |            |                | 2.98                  |               |
|                                                       | GHMA       | 2.98           |                       | 100.00%       |
| WL-115-0 - Izzenhood Ranch (also spans Eureka County) |            |                | 4,196.36              |               |
|                                                       | GHMA       | 972.70         |                       | 23.18%        |
|                                                       | ОНМА       | 0.21           |                       | 0.00%         |

|                                                   | Management<br>Category | Management<br>Category Acres | Total Acres of<br>Property | Management Category % of<br>Total Acreage |
|---------------------------------------------------|------------------------|------------------------------|----------------------------|-------------------------------------------|
| ELKO (cont.)                                      | 20.0280.7              |                              |                            |                                           |
| WL-118-0 - Snowstorm                              |                        |                              | 7,239.14                   |                                           |
|                                                   | РНМА                   | 5,911.71                     |                            | 81.66%                                    |
|                                                   | GHMA                   | 863.25                       |                            | 11.92%                                    |
|                                                   | ОНМА                   | 438.75                       |                            | 6.06%                                     |
| WL-120-0 - HD Summit Parcels                      |                        |                              | 1,035.30                   |                                           |
|                                                   | РНМА                   | 1,017.18                     |                            | 98.25%                                    |
| WL-135-0 - Wildhorse Ranch Public Access Easement |                        |                              | 2.50                       |                                           |
|                                                   | РНМА                   | 2.50                         |                            | 100.00%                                   |
| WL-51-0 - Bruneau River Wildlife Management Area  |                        |                              | 3,501.80                   |                                           |
|                                                   | РНМА                   | 523.27                       |                            | 14.94%                                    |
|                                                   | GHMA                   | 1,772.64                     |                            | 50.62%                                    |
|                                                   | ОНМА                   | 1,205.10                     |                            | 34.41%                                    |
| WL-60-0 - Franklin Lake                           |                        |                              | 3,188.10                   |                                           |
|                                                   | РНМА                   | 118.14                       |                            | 3.71%                                     |
|                                                   | GHMA                   | 427.40                       |                            | 13.41%                                    |
|                                                   | ОНМА                   | 516.14                       |                            | 16.19%                                    |
| WL-95-0 - Gallagher Hatchery (Ruby Fish Hatchery) |                        |                              | 67.64                      |                                           |
|                                                   | ОНМА                   | 5.88                         |                            | 8.69%                                     |