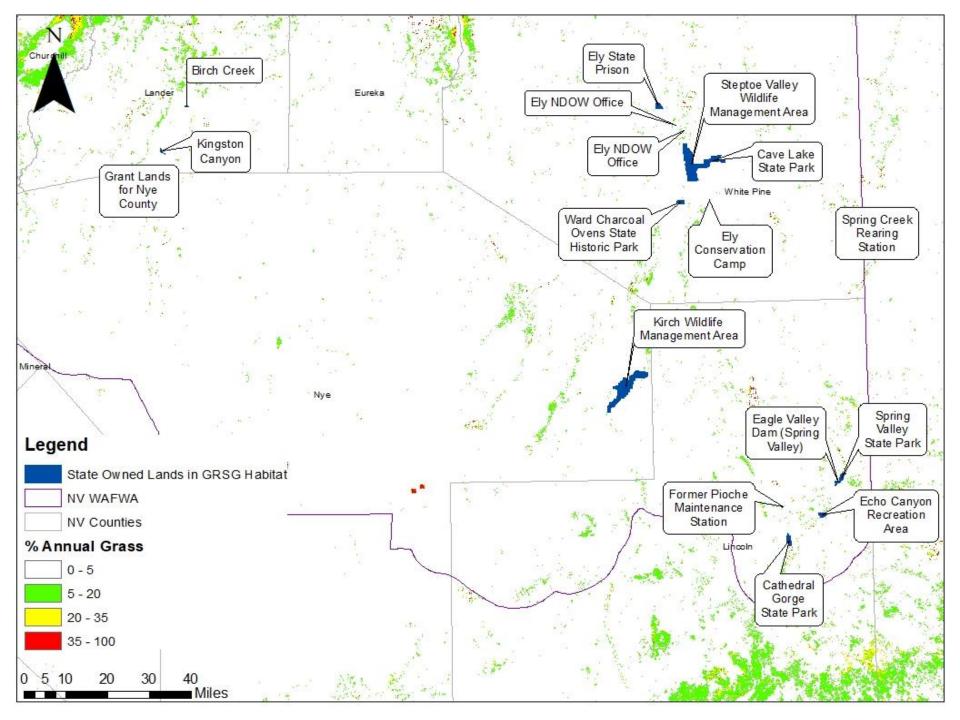

#### State-Owned Lands in GRSG Habitat

| State-Owned Lands in GRSG Habitat Management Categories | Approx. Acres |
|---------------------------------------------------------|---------------|
| PHMA                                                    | 12,631        |
| GHMA                                                    | 20,399        |
| ОНМА                                                    | 12,911        |
| TOTAL                                                   | 45,941        |

#### State-Managed Lands in GRSG Habitat

| State-Owned Lands with Greater than 1,000 acres in GRSG Habitat Management Categories | Approx. Acres in GRSG<br>Habitat |
|---------------------------------------------------------------------------------------|----------------------------------|
| Bruneau River Wildlife Management Area                                                | 3,501                            |
| Cathedral Gorge State Park                                                            | 1,677                            |
| Cave Lake State Park                                                                  | 1,965                            |
| Ely State Prison                                                                      | 1,019                            |
| Franklin Lake Wildlife Management Area                                                | 1,062                            |
| HD Summit Parcels                                                                     | 1,017                            |
| Izzenhood Ranch Wildlife Management Area                                              | 3,832                            |
| Kirch Wildlife Management Area                                                        | 6,779                            |
| Snowstorm Wildlife Management Area                                                    | 7,214                            |
| South Fork State Park                                                                 | 1,840                            |
| Steptoe Wildlife Management Area                                                      | 12,211                           |