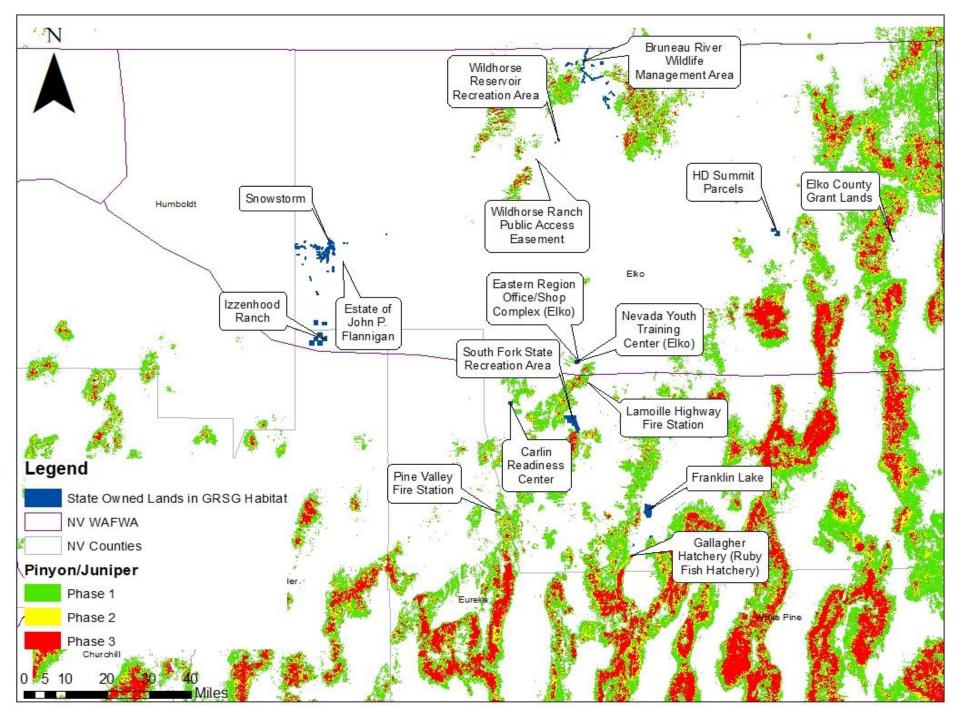

|                                                       | Management | Management     | <b>Total Acres of</b> | 0 0 1         |
|-------------------------------------------------------|------------|----------------|-----------------------|---------------|
|                                                       | Category   | Category Acres | Property              | Total Acreage |
| ELKO                                                  |            |                |                       |               |
| CFS-12-0 - Nevada Youth Training Center (Elko)        |            |                | 473.83                |               |
|                                                       | GHMA       | 345.80         |                       | 72.98%        |
|                                                       | ОНМА       | 126.97         |                       | 26.80%        |
| FOR-11-0 - Lamoille Highway Fire Station              |            |                | 0.79                  |               |
|                                                       | GHMA       | 0.00           |                       | 0.01%         |
| FOR-17-0 - Elko District Office                       |            |                | 2.48                  |               |
|                                                       | GHMA       | 1.61           |                       | 64.75%        |
|                                                       | ОНМА       | 0.87           |                       | 35.25%        |
| GRANT-3-0 - Elko County Grant Lands                   |            |                | 41.18                 |               |
|                                                       | GHMA       | 41.18          |                       | 100.00%       |
| NG-30-0 - Carlin Readiness Center                     |            |                | 424.54                |               |
|                                                       | GHMA       | 416.98         |                       | 98.22%        |
|                                                       | ОНМА       | 7.56           |                       | 1.78%         |
| NV-6-0 - Estate of John P. Flannigan                  |            |                | 0.06                  |               |
|                                                       | РНМА       | 0.06           |                       | 100.00%       |
| PARKS-54-0 - Wildhorse Reservoir Recreation Area      |            |                | 119.59                |               |
|                                                       | PHMA       | 119.11         |                       | 99.60%        |
| PARKS-60-0 - South Fork State Recreation Area         |            |                | 3,903.05              |               |
|                                                       | GHMA       | 871.47         |                       | 22.33%        |
|                                                       | ОНМА       | 968.25         |                       | 24.81%        |
| WL-108-0 - Eastern Region Office/Shop Complex (Elko)  |            |                | 2.98                  |               |
|                                                       | GHMA       | 2.98           |                       | 100.00%       |
| WL-115-0 - Izzenhood Ranch (also spans Eureka County) |            |                | 4,196.36              |               |
|                                                       | GHMA       | 972.70         |                       | 23.18%        |
|                                                       | ОНМА       | 0.21           |                       | 0.00%         |

|                                                   | Management<br>Category | Management<br>Category Acres | Total Acres of<br>Property | Management Category % of<br>Total Acreage |
|---------------------------------------------------|------------------------|------------------------------|----------------------------|-------------------------------------------|
| ELKO (cont.)                                      | 20.0280.7              |                              |                            |                                           |
| WL-118-0 - Snowstorm                              |                        |                              | 7,239.14                   |                                           |
|                                                   | РНМА                   | 5,911.71                     |                            | 81.66%                                    |
|                                                   | GHMA                   | 863.25                       |                            | 11.92%                                    |
|                                                   | ОНМА                   | 438.75                       |                            | 6.06%                                     |
| WL-120-0 - HD Summit Parcels                      |                        |                              | 1,035.30                   |                                           |
|                                                   | РНМА                   | 1,017.18                     |                            | 98.25%                                    |
| WL-135-0 - Wildhorse Ranch Public Access Easement |                        |                              | 2.50                       |                                           |
|                                                   | РНМА                   | 2.50                         |                            | 100.00%                                   |
| WL-51-0 - Bruneau River Wildlife Management Area  |                        |                              | 3,501.80                   |                                           |
|                                                   | РНМА                   | 523.27                       |                            | 14.94%                                    |
|                                                   | GHMA                   | 1,772.64                     |                            | 50.62%                                    |
|                                                   | ОНМА                   | 1,205.10                     |                            | 34.41%                                    |
| WL-60-0 - Franklin Lake                           |                        |                              | 3,188.10                   |                                           |
|                                                   | РНМА                   | 118.14                       |                            | 3.71%                                     |
|                                                   | GHMA                   | 427.40                       |                            | 13.41%                                    |
|                                                   | ОНМА                   | 516.14                       |                            | 16.19%                                    |
| WL-95-0 - Gallagher Hatchery (Ruby Fish Hatchery) |                        |                              | 67.64                      |                                           |
|                                                   | ОНМА                   | 5.88                         |                            | 8.69%                                     |