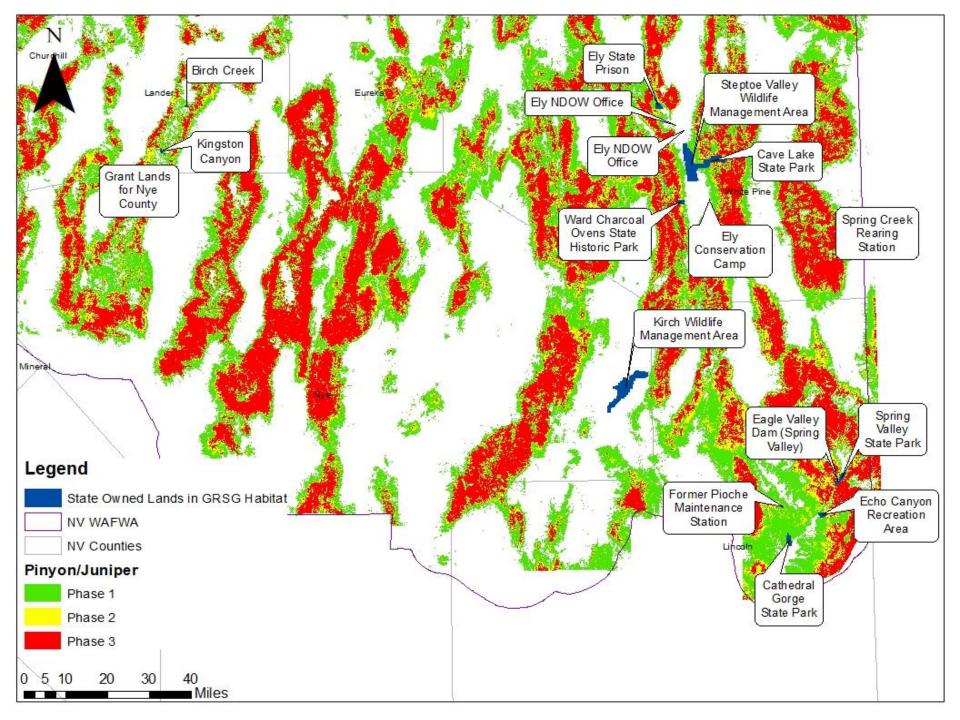

#### State-Owned Lands in GRSG Habitat

| State-Owned Lands in GRSG Habitat Management Categories | Approx. Acres |
|---------------------------------------------------------|---------------|
| PHMA                                                    | 12,631        |
| GHMA                                                    | 20,399        |
| ОНМА                                                    | 12,911        |
| TOTAL                                                   | 45,941        |

#### State-Managed Lands in GRSG Habitat

| State-Owned Lands with Greater than 1,000 acres in GRSG Habitat Management Categories | Approx. Acres in GRSG<br>Habitat |
|---------------------------------------------------------------------------------------|----------------------------------|
| Bruneau River Wildlife Management Area                                                | 3,501                            |
| Cathedral Gorge State Park                                                            | 1,677                            |
| Cave Lake State Park                                                                  | 1,965                            |
| Ely State Prison                                                                      | 1,019                            |
| Franklin Lake Wildlife Management Area                                                | 1,062                            |
| HD Summit Parcels                                                                     | 1,017                            |
| Izzenhood Ranch Wildlife Management Area                                              | 3,832                            |
| Kirch Wildlife Management Area                                                        | 6,779                            |
| Snowstorm Wildlife Management Area                                                    | 7,214                            |
| South Fork State Park                                                                 | 1,840                            |
| Steptoe Wildlife Management Area                                                      | 12,211                           |