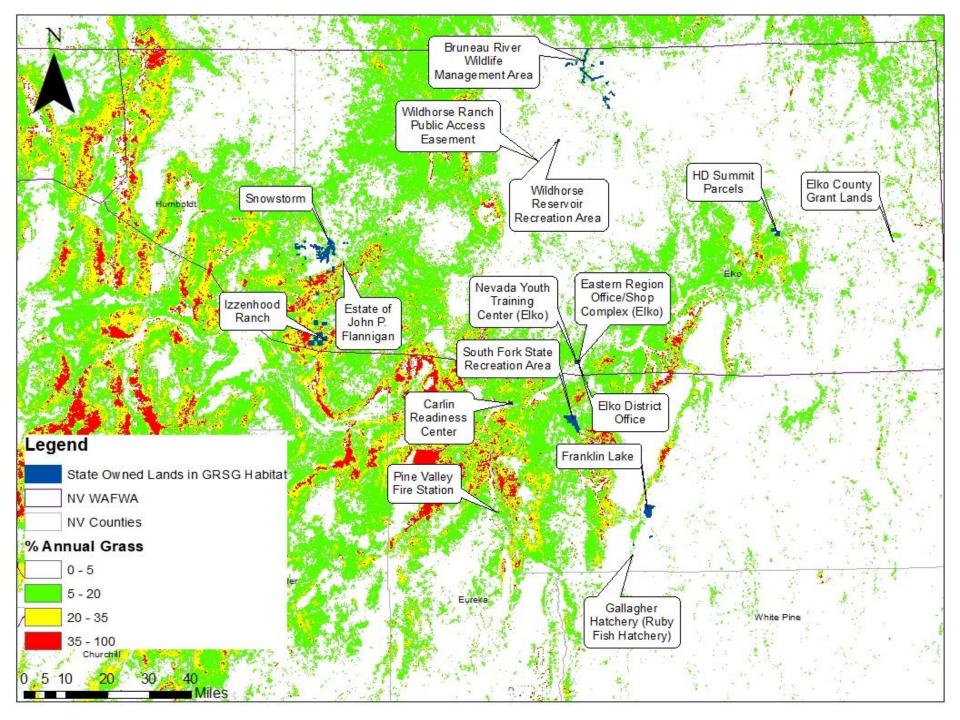

|                                                       | Management | Management     | <b>Total Acres of</b> | 0 0 1         |
|-------------------------------------------------------|------------|----------------|-----------------------|---------------|
|                                                       | Category   | Category Acres | Property              | Total Acreage |
| ELKO                                                  |            |                |                       |               |
| CFS-12-0 - Nevada Youth Training Center (Elko)        |            |                | 473.83                |               |
|                                                       | GHMA       | 345.80         |                       | 72.98%        |
|                                                       | ОНМА       | 126.97         |                       | 26.80%        |
| FOR-11-0 - Lamoille Highway Fire Station              |            |                | 0.79                  |               |
|                                                       | GHMA       | 0.00           |                       | 0.01%         |
| FOR-17-0 - Elko District Office                       |            |                | 2.48                  |               |
|                                                       | GHMA       | 1.61           |                       | 64.75%        |
|                                                       | ОНМА       | 0.87           |                       | 35.25%        |
| GRANT-3-0 - Elko County Grant Lands                   |            |                | 41.18                 |               |
|                                                       | GHMA       | 41.18          |                       | 100.00%       |
| NG-30-0 - Carlin Readiness Center                     |            |                | 424.54                |               |
|                                                       | GHMA       | 416.98         |                       | 98.22%        |
|                                                       | ОНМА       | 7.56           |                       | 1.78%         |
| NV-6-0 - Estate of John P. Flannigan                  |            |                | 0.06                  |               |
|                                                       | РНМА       | 0.06           |                       | 100.00%       |
| PARKS-54-0 - Wildhorse Reservoir Recreation Area      |            |                | 119.59                |               |
|                                                       | PHMA       | 119.11         |                       | 99.60%        |
| PARKS-60-0 - South Fork State Recreation Area         |            |                | 3,903.05              |               |
|                                                       | GHMA       | 871.47         |                       | 22.33%        |
|                                                       | ОНМА       | 968.25         |                       | 24.81%        |
| WL-108-0 - Eastern Region Office/Shop Complex (Elko)  |            |                | 2.98                  |               |
|                                                       | GHMA       | 2.98           |                       | 100.00%       |
| WL-115-0 - Izzenhood Ranch (also spans Eureka County) |            |                | 4,196.36              |               |
|                                                       | GHMA       | 972.70         |                       | 23.18%        |
|                                                       | ОНМА       | 0.21           |                       | 0.00%         |

|                                                   | Management<br>Category | Management<br>Category Acres | Total Acres of<br>Property | Management Category % of<br>Total Acreage |
|---------------------------------------------------|------------------------|------------------------------|----------------------------|-------------------------------------------|
| ELKO (cont.)                                      | 20.0280.7              |                              |                            |                                           |
| WL-118-0 - Snowstorm                              |                        |                              | 7,239.14                   |                                           |
|                                                   | РНМА                   | 5,911.71                     |                            | 81.66%                                    |
|                                                   | GHMA                   | 863.25                       |                            | 11.92%                                    |
|                                                   | ОНМА                   | 438.75                       |                            | 6.06%                                     |
| WL-120-0 - HD Summit Parcels                      |                        |                              | 1,035.30                   |                                           |
|                                                   | РНМА                   | 1,017.18                     |                            | 98.25%                                    |
| WL-135-0 - Wildhorse Ranch Public Access Easement |                        |                              | 2.50                       |                                           |
|                                                   | РНМА                   | 2.50                         |                            | 100.00%                                   |
| WL-51-0 - Bruneau River Wildlife Management Area  |                        |                              | 3,501.80                   |                                           |
|                                                   | РНМА                   | 523.27                       |                            | 14.94%                                    |
|                                                   | GHMA                   | 1,772.64                     |                            | 50.62%                                    |
|                                                   | ОНМА                   | 1,205.10                     |                            | 34.41%                                    |
| WL-60-0 - Franklin Lake                           |                        |                              | 3,188.10                   |                                           |
|                                                   | РНМА                   | 118.14                       |                            | 3.71%                                     |
|                                                   | GHMA                   | 427.40                       |                            | 13.41%                                    |
|                                                   | ОНМА                   | 516.14                       |                            | 16.19%                                    |
| WL-95-0 - Gallagher Hatchery (Ruby Fish Hatchery) |                        |                              | 67.64                      |                                           |
|                                                   | ОНМА                   | 5.88                         |                            | 8.69%                                     |