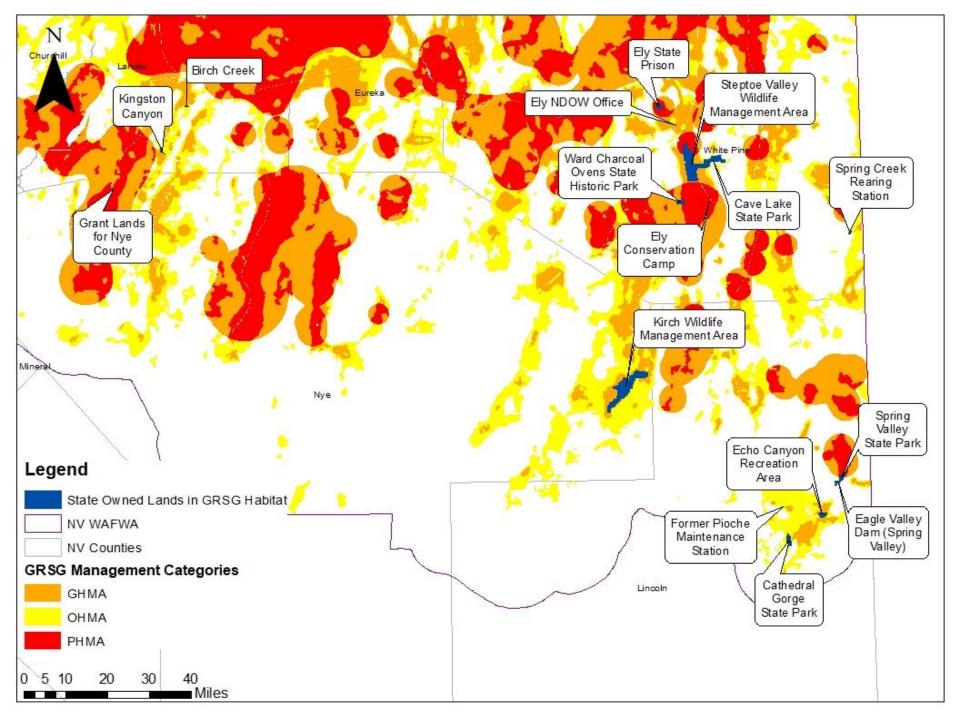

|                                                  | Management<br>Category | Management<br>Category Acres | Total Acres of<br>Property | Management Category % of Total Acreage |
|--------------------------------------------------|------------------------|------------------------------|----------------------------|----------------------------------------|
| EUREKA                                           | <u> </u>               | <u> </u>                     |                            |                                        |
| FOR-31-0 - Pine Valley Fire Station              |                        |                              | 26.27                      |                                        |
|                                                  | GHMA                   | 26.27                        |                            | 100.00%                                |
| WL-115-0 - Izzenhood Ranch (also in Elko County) |                        |                              | 4,196.36                   |                                        |
|                                                  | ОНМА                   | 2,859.20                     |                            | 68.14%                                 |
| WL-25-0 - Kingston Canyon                        |                        |                              | 182.06                     |                                        |
|                                                  | GHMA                   | 114.44                       |                            | 62.86%                                 |
|                                                  | ОНМА                   | 65.57                        |                            | 36.02%                                 |
| WL-28-0 - Birch Creek                            |                        |                              | 74.14                      |                                        |
|                                                  | ОНМА                   | 74.14                        |                            | 100.00%                                |
| LINCOLN                                          |                        |                              |                            |                                        |
| NV-23-0 - Former Pioche Maintenance Station      |                        |                              | 8.18                       |                                        |
|                                                  | ОНМА                   | 5.14                         |                            | 62.83%                                 |
| PARKS-2-0 - Cathedral Gorge State Park           |                        |                              | 1,756.85                   |                                        |
|                                                  | ОНМА                   | 1,677.31                     |                            | 95.47%                                 |
| PARKS-39-0 - Spring Valley State Park            |                        |                              | 916.81                     |                                        |
|                                                  | PHMA                   | 328.26                       |                            | 35.80%                                 |
|                                                  | ОНМА                   | 398.49                       |                            | 43.46%                                 |
| PARKS-44-0 - Echo Canyon Recreation Area         |                        |                              | 1,055.27                   |                                        |
|                                                  | GHMA                   | 375.59                       |                            | 35.59%                                 |
| WL-37-0 - Eagle Valley Dam (Spring Valley)       |                        |                              | 104.68                     |                                        |
|                                                  | ОНМА                   | 72.69                        |                            | 69.44%                                 |

|                                           | Management<br>Category | Management<br>Category Acres | Total Acres of<br>Property | Management Category % of<br>Total Acreage |
|-------------------------------------------|------------------------|------------------------------|----------------------------|-------------------------------------------|
| NYE                                       |                        |                              |                            |                                           |
| GRANT-5-0 - Grant Lands for Nye County    |                        |                              | 462.72                     |                                           |
|                                           | РНМА                   | 39.90                        |                            | 8.62%                                     |
| WL-17-0 - Kirch Wildlife Management Area  |                        |                              | 14,907.77                  |                                           |
|                                           | GHMA                   | 4,507.08                     |                            | 30.23%                                    |
|                                           | ОНМА                   | 2,271.98                     |                            | 15.24%                                    |
| WASHOE                                    |                        |                              |                            |                                           |
| GRANT-6-2 - Vya Area Grant Lands          |                        |                              | 1,345.52                   |                                           |
|                                           | ОНМА                   | 129.93                       |                            | 9.66%                                     |
| INFO-18-0 - Virginia Peak (Washoe County) |                        |                              | 2.62                       |                                           |
|                                           | GHMA                   | 2.62                         |                            | 100.00%                                   |
| WL-49-0 - Hart Camp                       |                        |                              | 162.40                     |                                           |
|                                           | PHMA                   | 162.40                       |                            | 100.00%                                   |

|                                                     | Management<br>Category | Management<br>Category Acres | Total Acres of<br>Property | Management Category % of<br>Total Acreage |
|-----------------------------------------------------|------------------------|------------------------------|----------------------------|-------------------------------------------|
| WHITE PINE                                          |                        |                              |                            |                                           |
| PARKS-42-0 - Cave Lake State Park                   |                        |                              | 4,063.04                   |                                           |
|                                                     | GHMA                   | 1,095.08                     |                            | 26.95%                                    |
|                                                     | ОНМА                   | 870.31                       |                            | 21.42%                                    |
| PARKS-9-0 - Ward Charcoal Ovens State Historic Park |                        |                              | 861.15                     |                                           |
|                                                     | PHMA                   | 314.52                       |                            | 36.52%                                    |
|                                                     | GHMA                   | 506.71                       |                            | 58.84%                                    |
| PRIS-10-0 - Ely State Prison                        |                        |                              | 1,040.47                   |                                           |
|                                                     | PHMA                   | 1,018.66                     |                            | 97.90%                                    |
| WL-106-0 - Steptoe Valley Wildlife Management Area  |                        |                              | 12,806.39                  |                                           |
|                                                     | РНМА                   | 3,060.78                     |                            | 23.90%                                    |
|                                                     | GHMA                   | 8,055.70                     |                            | 62.90%                                    |
|                                                     | ОНМА                   | 1,094.10                     |                            | 8.54%                                     |
| WL-16-0 - Spring Creek Rearing Station              |                        |                              | 198.23                     |                                           |
|                                                     | ОНМА                   | 119.42                       |                            | 60.24%                                    |
| WL-76-0 - Ely NDOW Office                           |                        |                              | 2.52                       |                                           |
|                                                     | ОНМА                   | 2.52                         |                            | 100.00%                                   |