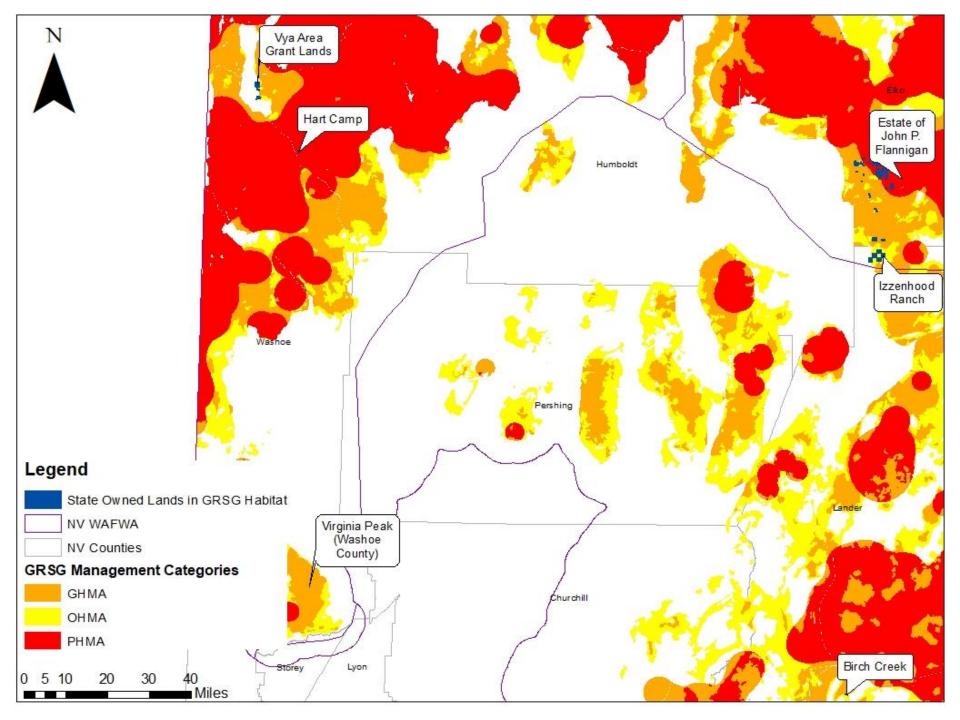

|                                                       | Management | Management     | <b>Total Acres of</b> | 0 0 1         |
|-------------------------------------------------------|------------|----------------|-----------------------|---------------|
|                                                       | Category   | Category Acres | Property              | Total Acreage |
| ELKO                                                  |            |                |                       |               |
| CFS-12-0 - Nevada Youth Training Center (Elko)        |            |                | 473.83                |               |
|                                                       | GHMA       | 345.80         |                       | 72.98%        |
|                                                       | ОНМА       | 126.97         |                       | 26.80%        |
| FOR-11-0 - Lamoille Highway Fire Station              |            |                | 0.79                  |               |
|                                                       | GHMA       | 0.00           |                       | 0.01%         |
| FOR-17-0 - Elko District Office                       |            |                | 2.48                  |               |
|                                                       | GHMA       | 1.61           |                       | 64.75%        |
|                                                       | ОНМА       | 0.87           |                       | 35.25%        |
| GRANT-3-0 - Elko County Grant Lands                   |            |                | 41.18                 |               |
|                                                       | GHMA       | 41.18          |                       | 100.00%       |
| NG-30-0 - Carlin Readiness Center                     |            |                | 424.54                |               |
|                                                       | GHMA       | 416.98         |                       | 98.22%        |
|                                                       | ОНМА       | 7.56           |                       | 1.78%         |
| NV-6-0 - Estate of John P. Flannigan                  |            |                | 0.06                  |               |
|                                                       | РНМА       | 0.06           |                       | 100.00%       |
| PARKS-54-0 - Wildhorse Reservoir Recreation Area      |            |                | 119.59                |               |
|                                                       | PHMA       | 119.11         |                       | 99.60%        |
| PARKS-60-0 - South Fork State Recreation Area         |            |                | 3,903.05              |               |
|                                                       | GHMA       | 871.47         |                       | 22.33%        |
|                                                       | ОНМА       | 968.25         |                       | 24.81%        |
| WL-108-0 - Eastern Region Office/Shop Complex (Elko)  |            |                | 2.98                  |               |
|                                                       | GHMA       | 2.98           |                       | 100.00%       |
| WL-115-0 - Izzenhood Ranch (also spans Eureka County) |            |                | 4,196.36              |               |
|                                                       | GHMA       | 972.70         |                       | 23.18%        |
|                                                       | ОНМА       | 0.21           |                       | 0.00%         |

|                                                   | Management<br>Category | Management<br>Category Acres | Total Acres of<br>Property | Management Category % of<br>Total Acreage |
|---------------------------------------------------|------------------------|------------------------------|----------------------------|-------------------------------------------|
| ELKO (cont.)                                      | 20.0280.7              |                              |                            |                                           |
| WL-118-0 - Snowstorm                              |                        |                              | 7,239.14                   |                                           |
|                                                   | РНМА                   | 5,911.71                     |                            | 81.66%                                    |
|                                                   | GHMA                   | 863.25                       |                            | 11.92%                                    |
|                                                   | ОНМА                   | 438.75                       |                            | 6.06%                                     |
| WL-120-0 - HD Summit Parcels                      |                        |                              | 1,035.30                   |                                           |
|                                                   | РНМА                   | 1,017.18                     |                            | 98.25%                                    |
| WL-135-0 - Wildhorse Ranch Public Access Easement |                        |                              | 2.50                       |                                           |
|                                                   | РНМА                   | 2.50                         |                            | 100.00%                                   |
| WL-51-0 - Bruneau River Wildlife Management Area  |                        |                              | 3,501.80                   |                                           |
|                                                   | РНМА                   | 523.27                       |                            | 14.94%                                    |
|                                                   | GHMA                   | 1,772.64                     |                            | 50.62%                                    |
|                                                   | ОНМА                   | 1,205.10                     |                            | 34.41%                                    |
| WL-60-0 - Franklin Lake                           |                        |                              | 3,188.10                   |                                           |
|                                                   | РНМА                   | 118.14                       |                            | 3.71%                                     |
|                                                   | GHMA                   | 427.40                       |                            | 13.41%                                    |
|                                                   | ОНМА                   | 516.14                       |                            | 16.19%                                    |
| WL-95-0 - Gallagher Hatchery (Ruby Fish Hatchery) |                        |                              | 67.64                      |                                           |
|                                                   | ОНМА                   | 5.88                         |                            | 8.69%                                     |

|                                                  | Management<br>Category | Management<br>Category Acres | Total Acres of<br>Property | Management Category % of Total Acreage |
|--------------------------------------------------|------------------------|------------------------------|----------------------------|----------------------------------------|
| EUREKA                                           | <u> </u>               | <u> </u>                     |                            |                                        |
| FOR-31-0 - Pine Valley Fire Station              |                        |                              | 26.27                      |                                        |
|                                                  | GHMA                   | 26.27                        |                            | 100.00%                                |
| WL-115-0 - Izzenhood Ranch (also in Elko County) |                        |                              | 4,196.36                   |                                        |
|                                                  | ОНМА                   | 2,859.20                     |                            | 68.14%                                 |
| WL-25-0 - Kingston Canyon                        |                        |                              | 182.06                     |                                        |
|                                                  | GHMA                   | 114.44                       |                            | 62.86%                                 |
|                                                  | ОНМА                   | 65.57                        |                            | 36.02%                                 |
| WL-28-0 - Birch Creek                            |                        |                              | 74.14                      |                                        |
|                                                  | ОНМА                   | 74.14                        |                            | 100.00%                                |
| LINCOLN                                          |                        |                              |                            |                                        |
| NV-23-0 - Former Pioche Maintenance Station      |                        |                              | 8.18                       |                                        |
|                                                  | ОНМА                   | 5.14                         |                            | 62.83%                                 |
| PARKS-2-0 - Cathedral Gorge State Park           |                        |                              | 1,756.85                   |                                        |
|                                                  | ОНМА                   | 1,677.31                     |                            | 95.47%                                 |
| PARKS-39-0 - Spring Valley State Park            |                        |                              | 916.81                     |                                        |
|                                                  | PHMA                   | 328.26                       |                            | 35.80%                                 |
|                                                  | ОНМА                   | 398.49                       |                            | 43.46%                                 |
| PARKS-44-0 - Echo Canyon Recreation Area         |                        |                              | 1,055.27                   |                                        |
|                                                  | GHMA                   | 375.59                       |                            | 35.59%                                 |
| WL-37-0 - Eagle Valley Dam (Spring Valley)       |                        |                              | 104.68                     |                                        |
|                                                  | ОНМА                   | 72.69                        |                            | 69.44%                                 |

|                                           | Management<br>Category | Management<br>Category Acres | Total Acres of<br>Property | Management Category % of<br>Total Acreage |
|-------------------------------------------|------------------------|------------------------------|----------------------------|-------------------------------------------|
| NYE                                       |                        |                              |                            |                                           |
| GRANT-5-0 - Grant Lands for Nye County    |                        |                              | 462.72                     |                                           |
|                                           | РНМА                   | 39.90                        |                            | 8.62%                                     |
| WL-17-0 - Kirch Wildlife Management Area  |                        |                              | 14,907.77                  |                                           |
|                                           | GHMA                   | 4,507.08                     |                            | 30.23%                                    |
|                                           | ОНМА                   | 2,271.98                     |                            | 15.24%                                    |
| WASHOE                                    |                        |                              |                            |                                           |
| GRANT-6-2 - Vya Area Grant Lands          |                        |                              | 1,345.52                   |                                           |
|                                           | ОНМА                   | 129.93                       |                            | 9.66%                                     |
| INFO-18-0 - Virginia Peak (Washoe County) |                        |                              | 2.62                       |                                           |
|                                           | GHMA                   | 2.62                         |                            | 100.00%                                   |
| WL-49-0 - Hart Camp                       |                        |                              | 162.40                     |                                           |
|                                           | PHMA                   | 162.40                       |                            | 100.00%                                   |