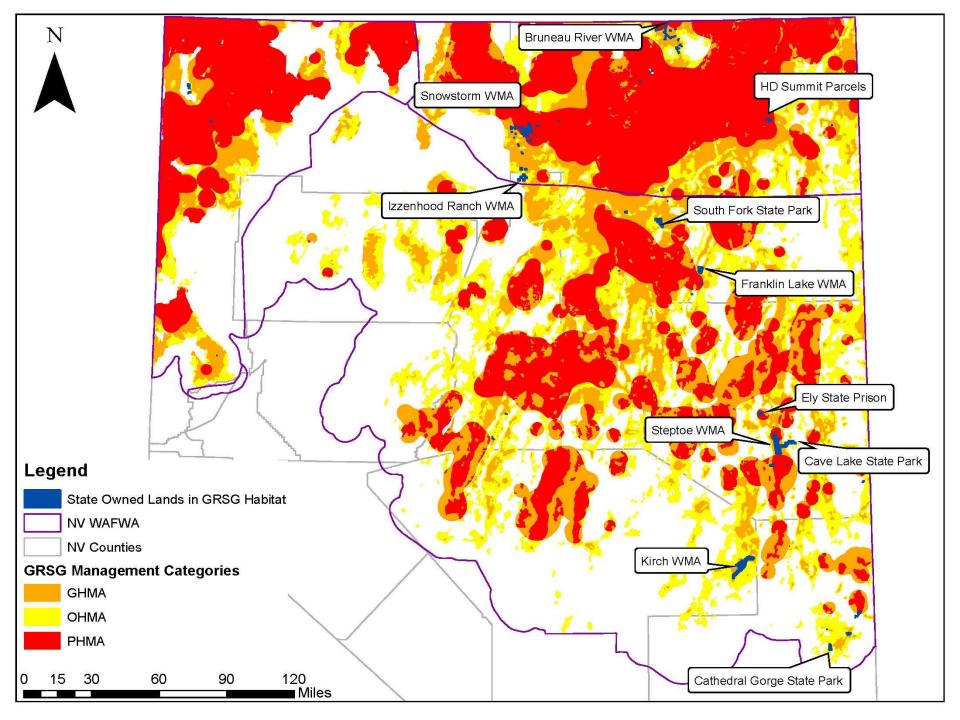

#### State-Owned Lands in GRSG Habitat

| State-Owned Lands in GRSG Habitat Management Categories | Approx. Acres |
|---------------------------------------------------------|---------------|
| PHMA                                                    | 12,631        |
| GHMA                                                    | 20,399        |
| ОНМА                                                    | 12,911        |
| TOTAL                                                   | 45,941        |

#### State-Managed Lands in GRSG Habitat

| State-Owned Lands with Greater than 1,000 acres in GRSG Habitat Management Categories | Approx. Acres in GRSG<br>Habitat |
|---------------------------------------------------------------------------------------|----------------------------------|
| Bruneau River Wildlife Management Area                                                | 3,501                            |
| Cathedral Gorge State Park                                                            | 1,677                            |
| Cave Lake State Park                                                                  | 1,965                            |
| Ely State Prison                                                                      | 1,019                            |
| Franklin Lake Wildlife Management Area                                                | 1,062                            |
| HD Summit Parcels                                                                     | 1,017                            |
| Izzenhood Ranch Wildlife Management Area                                              | 3,832                            |
| Kirch Wildlife Management Area                                                        | 6,779                            |
| Snowstorm Wildlife Management Area                                                    | 7,214                            |
| South Fork State Park                                                                 | 1,840                            |
| Steptoe Wildlife Management Area                                                      | 12,211                           |